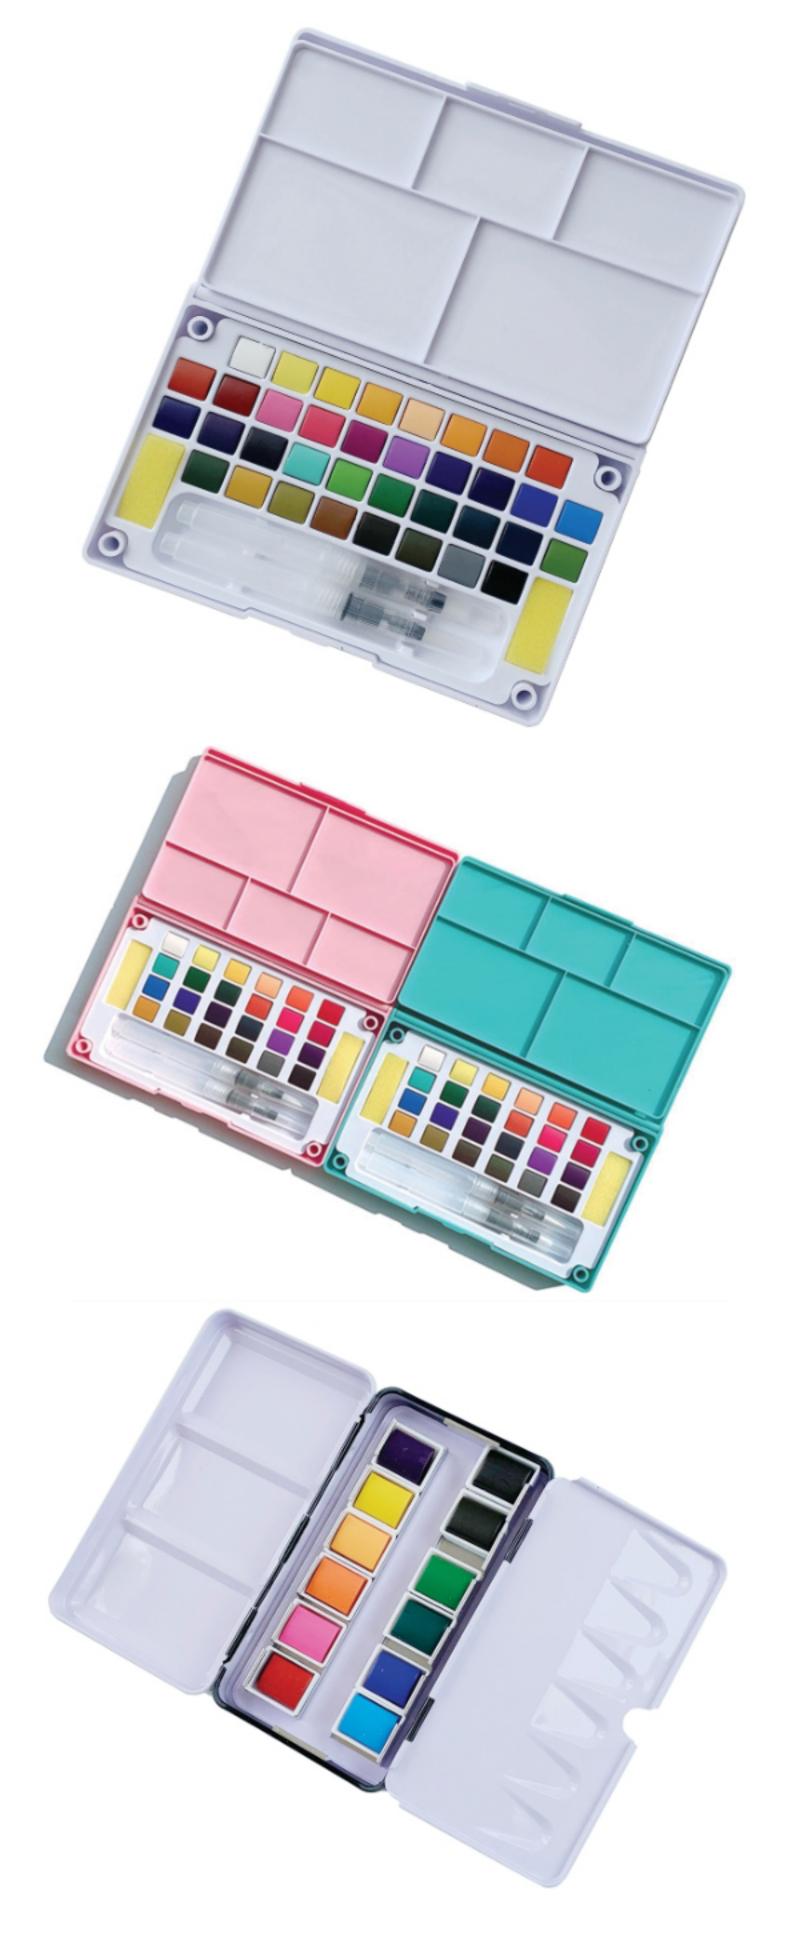

# 24 COLOR - WATERCOLOR PAINT

Professional quality solid watercolor paint Customized pink and blue plastic box 48 sets per ctn Ctn size: 51\*41\*22.5 cm

Made in China