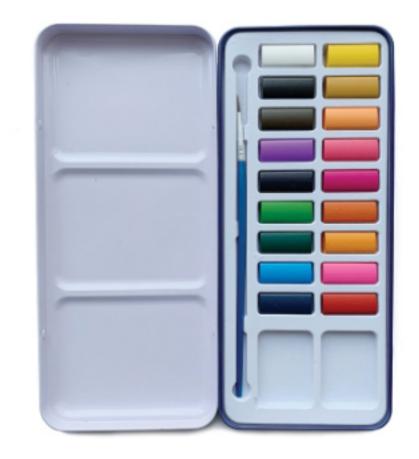

#### 24 COLOR WATERCOLOR PAINT

Professional quality, solid water color paint. Blue tin box package.

48 sets per ctn

Carton size: 48\*25\*12 cm