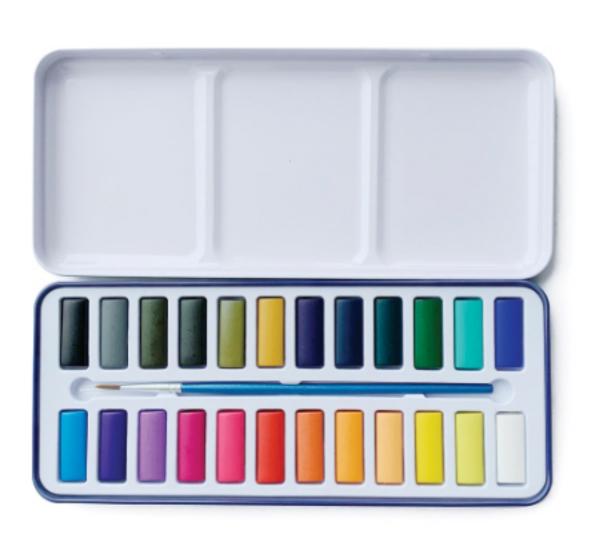

#### 18 COLOR - WATERCOLOR PAINT

Professional quality, solid water color paint. Blue tin box package.

48 sets per ctn

Carton size: 48\*25\*12 cm