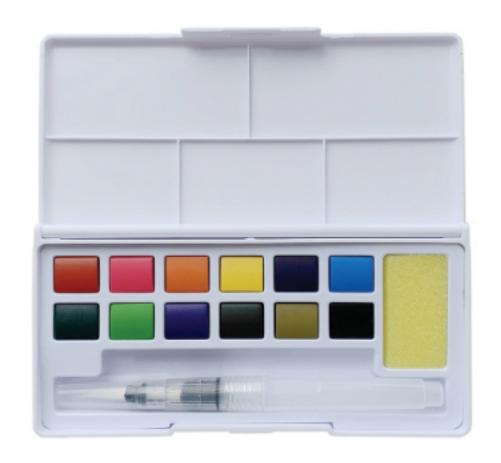

#### 18 COLOR - WATERCOLOR PAINT

Professional quality solid watercolor paint
White plastic box
48 sets per ctn
Ctn size: 51\*41\*22.5 cm

Made in China