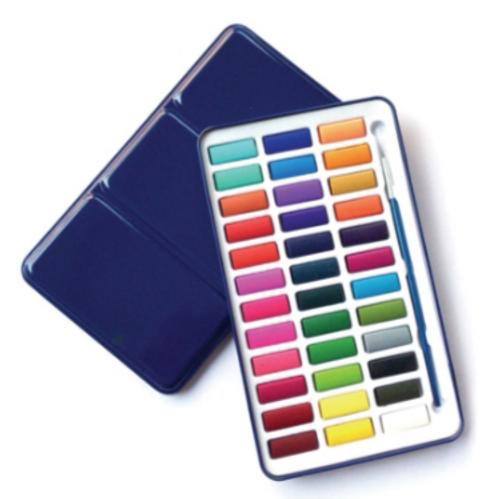

## **36 COLOR - WATERCOLOR PAINT**

Professional quality solid watercolor paint Black folden tin box 32 sets per ctn Ctn size: 48\*25\*25 cm

Made in China