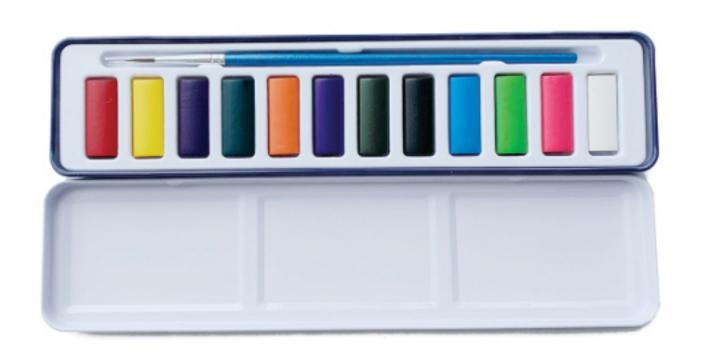

#### 18 COLOR - WATERCOLOR PAINT

Professional quality, solid water color paint. Blue tin box package.

48 sets per ctn

Carton size: 48\*25\*12 cm