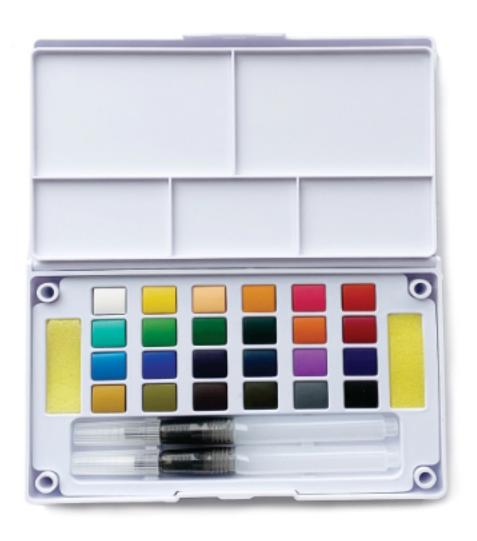

#### 24 COLOR - WATERCOLOR PAINT

Professional quality solid watercolor paint
White plastic box
48 sets per ctn
Ctn size: 51\*41\*22.5 cm

Made in China

Professional quality solid watercolor paint
White plastic box
48 sets per ctn
Ctn size: 51\*41\*22.5 cm