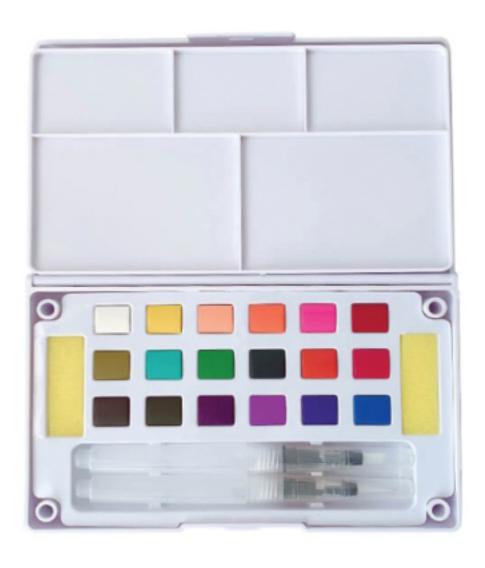

#### **48 COLOR - WATERCOLOR PAINT**

Professional quality solid watercolor paint Black folden tin box 32 sets per ctn Ctn size: 48\*25\*25 cm

Made in China

Professional quality, solid water color paint. Blue tin box package.