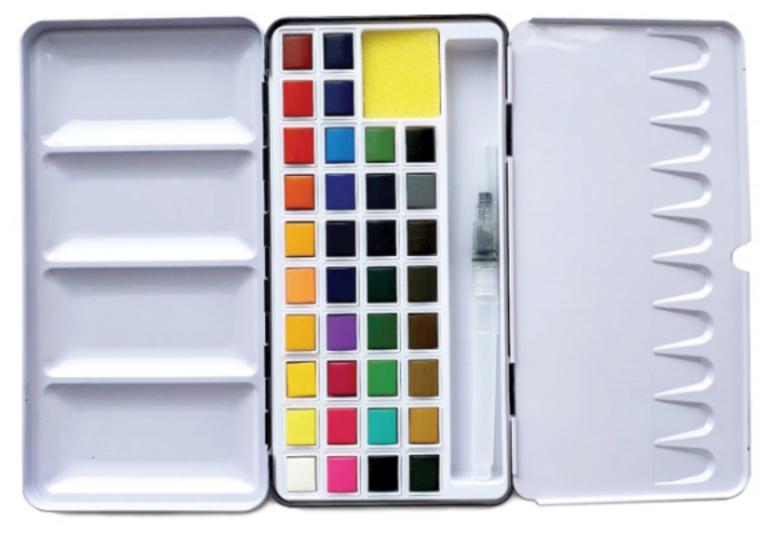

#### **48 COLOR - WATERCOLOR PAINT**

Professional quality solid watercolor paint Black folden tin box 32 sets per ctn Ctn size: 48\*25\*25 cm

Made in China

Professional quality, solid water color paint. Blue tin box package.