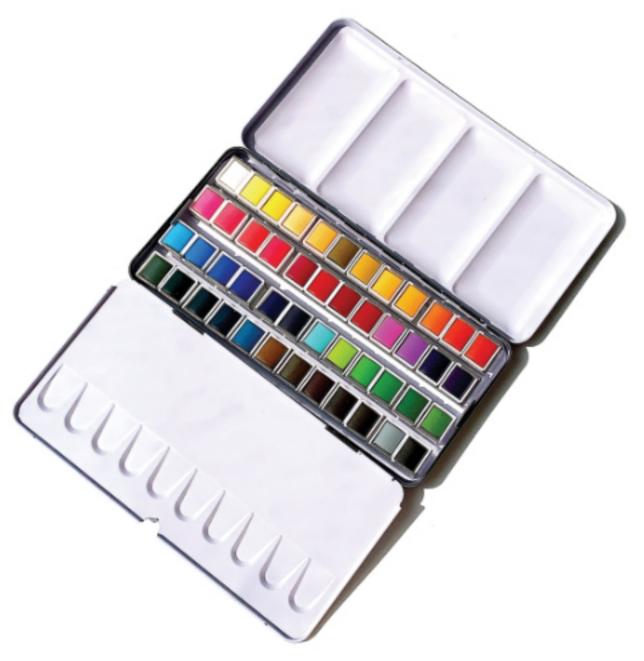

## **BEAUTIFUL ITEM NAME**

Professional quality solid watercolor paint
Black folden tin box
80 sets per ctn
Ctn size: 32.5\*30\*23cm

Made in China

Professional quality solid watercolor paint Black folden tin box 72 sets per ctn Ctn size: 24\*47\*51.5cm

Made in China

## **36 COLOR - WATERCOLOR PAINT**

Professional quality solid watercolor paint Black folden tin box 32 sets per ctn Ctn size: 48\*25\*25 cm

Made in China