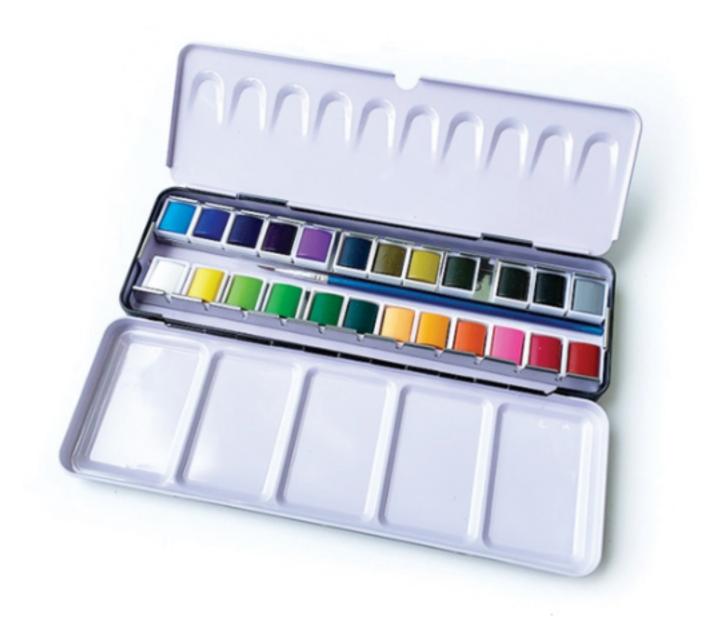

## **BEAUTIFUL ITEM NAME**

Professional quality solid watercolor paint
Black folden tin box
80 sets per ctn
Ctn size: 32.5\*30\*23cm

Made in China

Professional quality solid watercolor paint Black folden tin box 72 sets per ctn Ctn size: 24\*47\*51.5cm

Made in China